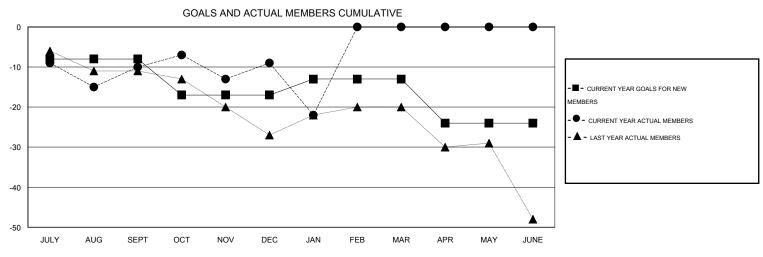

## GOALS AND ACTUAL NEW CLUBS CUMULATIVE

| DROPPED CLUBS: 0          |    | 22 CLUBS OF 36 ADDED 1 OR MORE<br>NEW MEMBERS | GENDER DISTRIBUTION  MALE 787 (74.11%) |              |     |
|---------------------------|----|-----------------------------------------------|----------------------------------------|--------------|-----|
| DROPPED MEMBERS           |    |                                               | FEMALE                                 | 275 (25.89%) |     |
| DECEASED                  | 6  | CLICK HERE FOR HEALTH                         |                                        |              | 195 |
| CLUB CANCELLED 0 OTHER 64 |    | ASSESSMENT DATA                               | FAMILY UNIT MEMBERS HEAD OF HOUSEHOLD  |              |     |
|                           |    |                                               |                                        |              |     |
| TOTAL                     | 70 |                                               | NON-HEAD OF HOUSEHOLD                  |              |     |